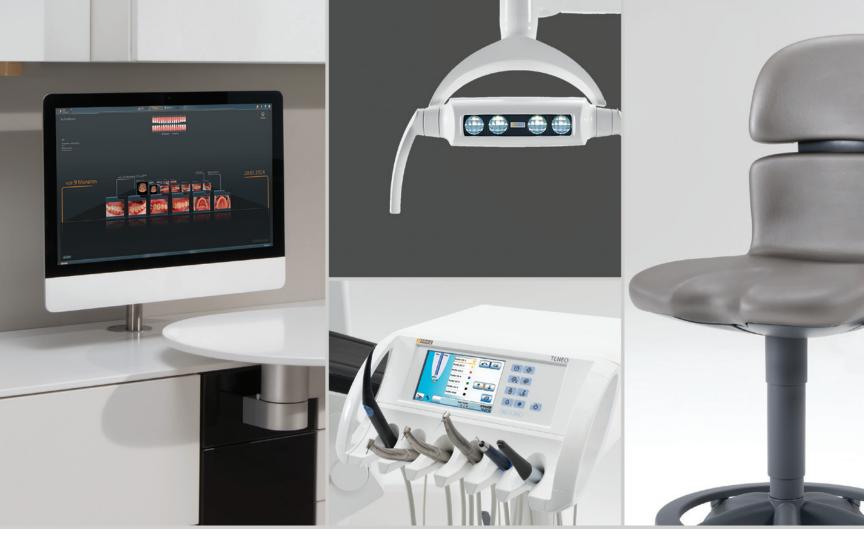

Both treatment centers feature a 22" medical grade monitor that provides access to all data stored on the practice server; the Easy Touch touchscreen allows you to control all chair functions and features as well as SIDEXIS 4, Windows Media Player, PowerPoint and more, directly from the delivery unit; and full integration with SIDEXIS 4. New software, firmware and system updates will keep your treatment center current, while the network interface allows for fast and easy troubleshooting by your service technician. "We believe that we've done more with our treatment centers than anybody else could," said Stéphane Leduc, Sirona Treatment Centers marketing manager.

## TRANSCENDENTAL EXPERIENCE

Transcendental Treatment Centers provide a comfortable experience for doctors and patients. Some models feature active lumbar support, massage functions for additional relaxation, motorized headrests and individual positioning possibilities. All models feature an innovative chair lift system that allows patients to get in and out easily. For doctors, ergonomic elements ensure complete freedom of movement and ease of access. Independent tray position makes it easy to reach handpieces while the integrated workflow helps to simplify and streamline procedures.