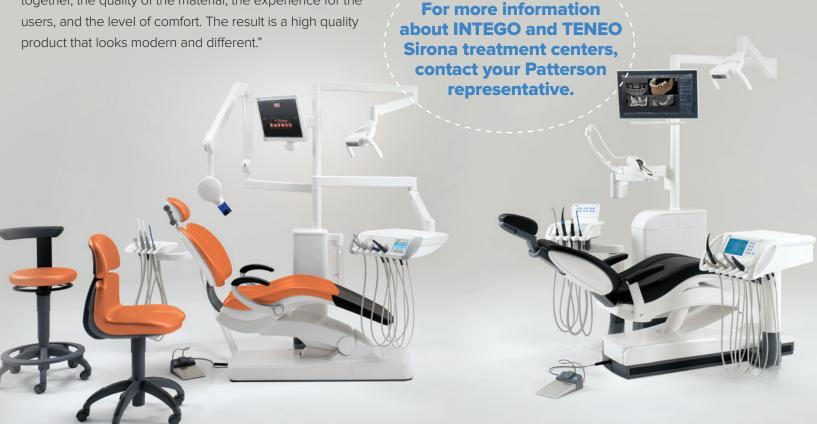

## **MODERN DESIGN**

Sirona's design philosophy ensures that high performance functionality is combined with exquisite style. Clean lines, elegant curves and premium materials are used to create a product that is modern and sophisticated. Robust materials including plastics, solid steel, and aluminum components on the inside, along with high quality upholstery and durable surfaces on the outside, make the Transcendental Treatment Centers a premium product. Plus, two types of upholstery in a variety of colors provide plenty of options to create the look you seek in your dental practice. "We spend a lot of time on details," said Leduc. "We focus on how the curves flow together, the quality of the material, the experience for the users, and the level of comfort. The result is a high quality product that looks modern and different."

Sirona's mission is to elevate the treatment center to a level of capability, comfort and confidence unmatched by anything in existence, and with Transcendental Treatment Centers they've done just that. "The INTEGO and TENEO options provide advanced integration into any practice. The INTEGO is value driven, and TENEO is the optimal choice for those who demand the very best," said Leduc. "With both options you're making an investment that will provide immediate payoffs and will continue to provide payoffs in the future."